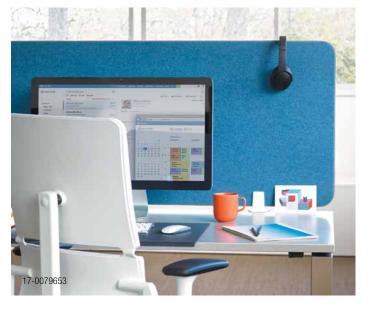

# A sense of warmth

In the midst of the office renaissance people require a sense of comfort and inspiring spaces where they feel an emotional connection. Frameless Screen creates a warm and welcoming atmosphere bringing smooth visual boundaries within workstations. The soft lines and the harmonious blend of finishes increase comfort and generates a sense of space at your workstation.

# **GET PERSONAL**

Equipped with tackable and magnetic function, the practical accessory rail allows easy hooking of 1+1 Organisational tools, keeping important documents, personal items and objects tidy and within hands reach. The marker board facilitates quick customised, personal tasking.

# **GET COZY**

With playful, almost infinite combinations of sizes, rounded shapes and whether on an individual table or a bench, Divisio Frameless Screen provides the right level of privacy and a cozy atmosphere at the workstation.