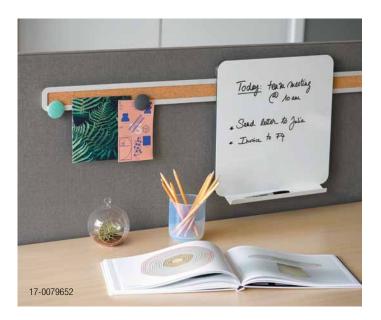

# **GET PERSONAL**

Equipped with tackable and magnetic function, the practical accessory rail allows easy hooking of 1+1 Organisational tools, keeping important documents, personal items and objects tidy and within hands reach. The marker board facilitates quick customised, personal tasking.