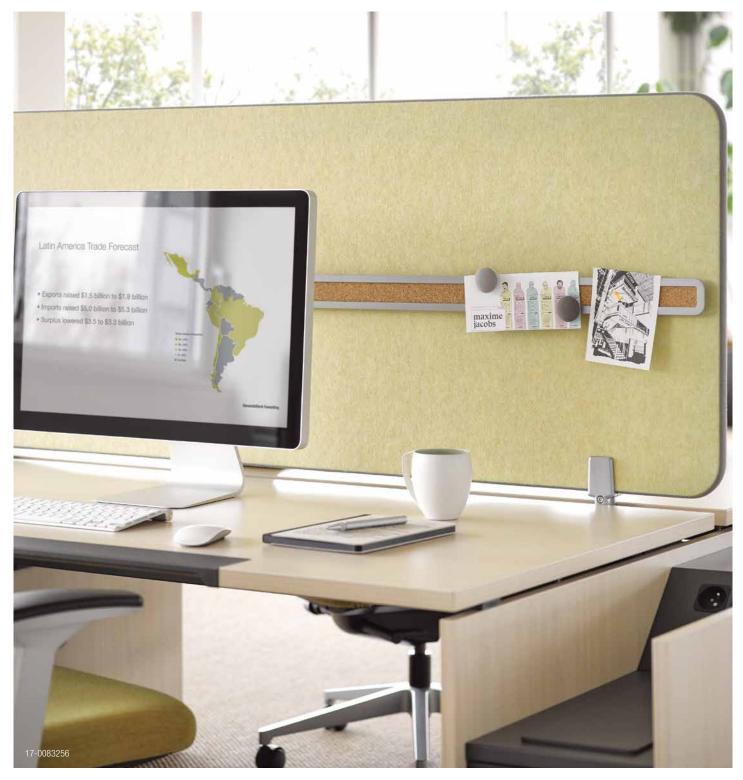

# A sense of warmth

In the midst of the office renaissance people require a sense of comfort and inspiring spaces where they feel an emotional connection. Frameless Screen creates a warm and welcoming atmosphere bringing smooth visual boundaries within workstations. The soft lines and the harmonious blend of finishes increase comfort and generates a sense of space at your workstation.

# **GET PERSONAL**

Equipped with tackable and magnetic function, the practical accessory rail allows easy hooking of 1+1 Organisational tools, keeping important documents, personal items and objects tidy and within hands reach. The marker board facilitates quick customised, personal tasking.