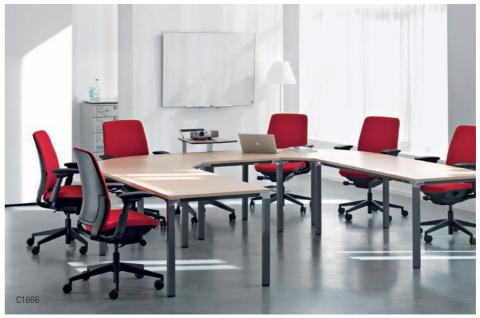

### **MEETING**

Put together two or more Kalidros to add a touch of freshness to your meeting room and a dash of inspiration to your meetings.

### CONFERENCING