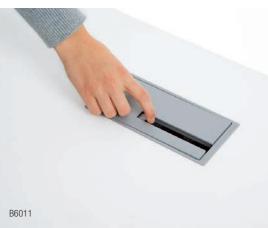

Kalidro provides also convenient access to power at desk level, which means you don't have to search around or bend down to get connected.

Simple cable carriers under desktop for minimal cable needs.

Cable outlet large, only in conjunction with cable tray.

Cable tray for heavy cable needs.

Cable outlet small.

Cable clips, translucent plastic, attached to leg to run wires to the ground.

Integrated top access.