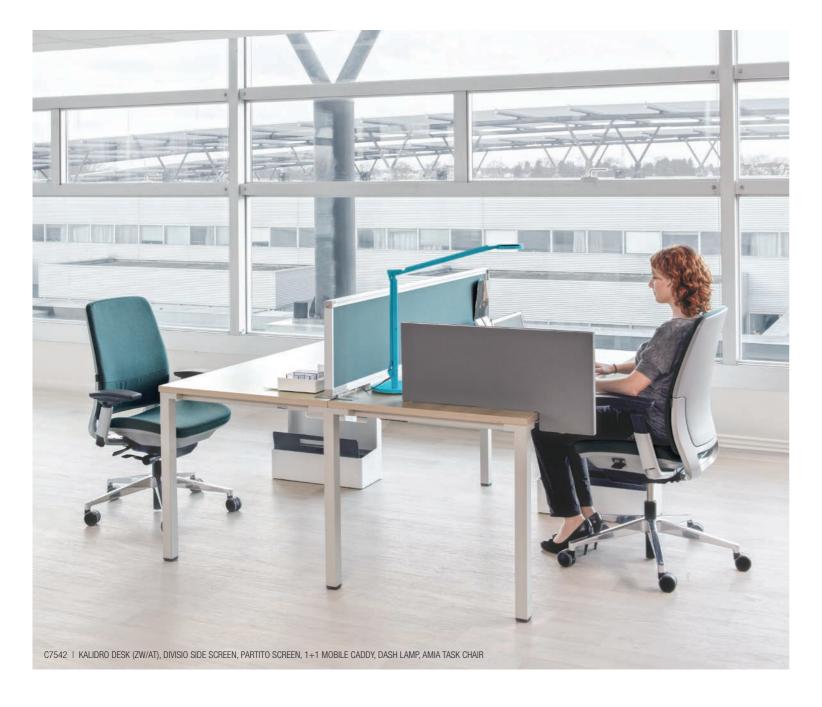

### ON YOUR OWN

Kalidro's accessories and adjustable height settings make it the perfect individual workstation. It takes a matter of moments to select the setup that's most comfortable and convenient for your work style.

## Cable management that works for you

Cable management is important. A wire-free workstation not only creates more space, it improves your productivity so nothing gets in the way of your workflow. That's why no matter what you ask of cable management, Kalidro has the answer.