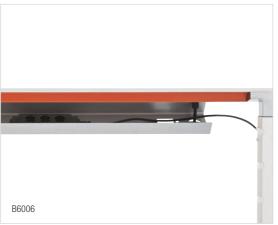

Kalidro provides also convenient access to power at desk level, which means you don't have to search around or bend down to get connected.

Simple cable carriers under desktop for minimal cable needs.

Cable outlet large, only in conjunction with cable tray.

Cable tray for heavy cable needs.

Cable outlet small.

Cable clips, translucent plastic, attached to leg to run wires to the ground.

Integrated top access.