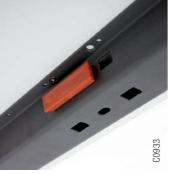

Kalidro provides also convenient access to power at desk level, which means you don't have to search around or bend down to get connected.

Simple cable carriers under desktop for minimal cable needs.

Cable outlet large, only in conjunction with cable tray.

Cable tray for heavy cable needs.

Cable outlet small.

Cable clips, translucent plastic, attached to leg to run wires to the ground.

Integrated top access.