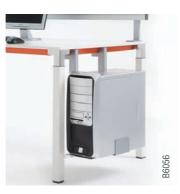

# B6027

Partito screen with Orga-Rail and 1+1 Organisation tools

CPU Holde

Pedestal bumper

Adjustment tool (in option)

Leg screw

Leg height markers

Easy to assemble