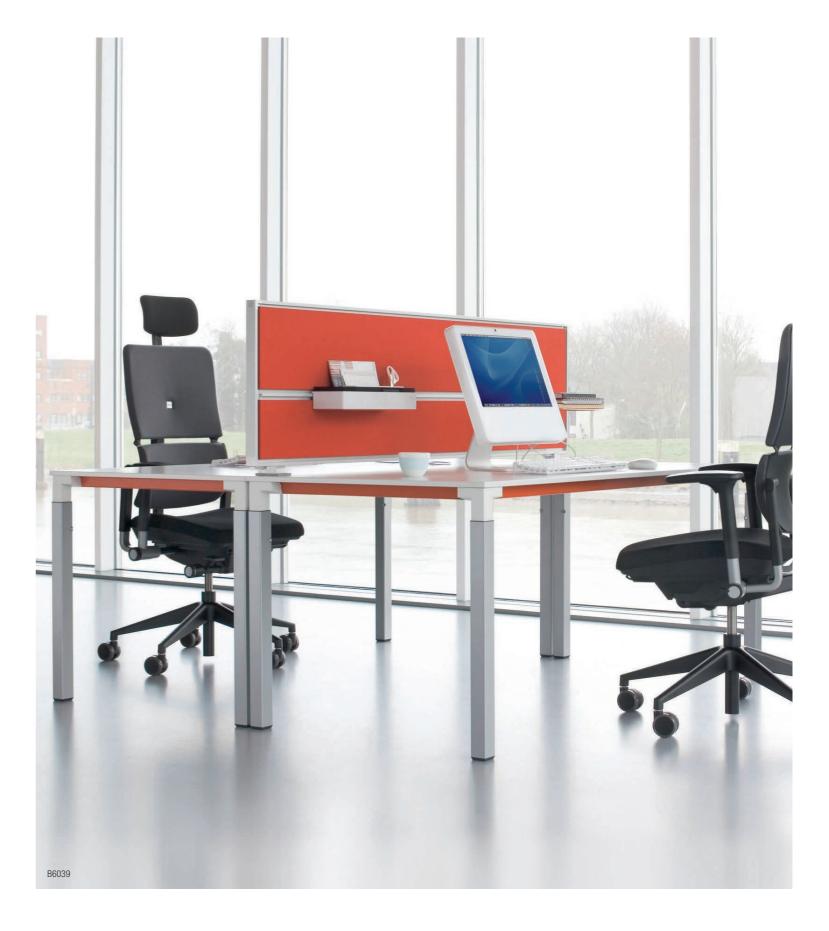

### WITH OTHERS

Kalidro's many shapes and configuration options allow you to organise your workspace according to the needs of your team.

Castors on the legs take away the hard work when you need to reshuffle for impromptu meetings throughout the day.

### CALL CENTRE

Kalidro's versatility also allows you to plan a private space using screens. It's an easy way to create a separate zone for individual acoustics such as manning a call centre.