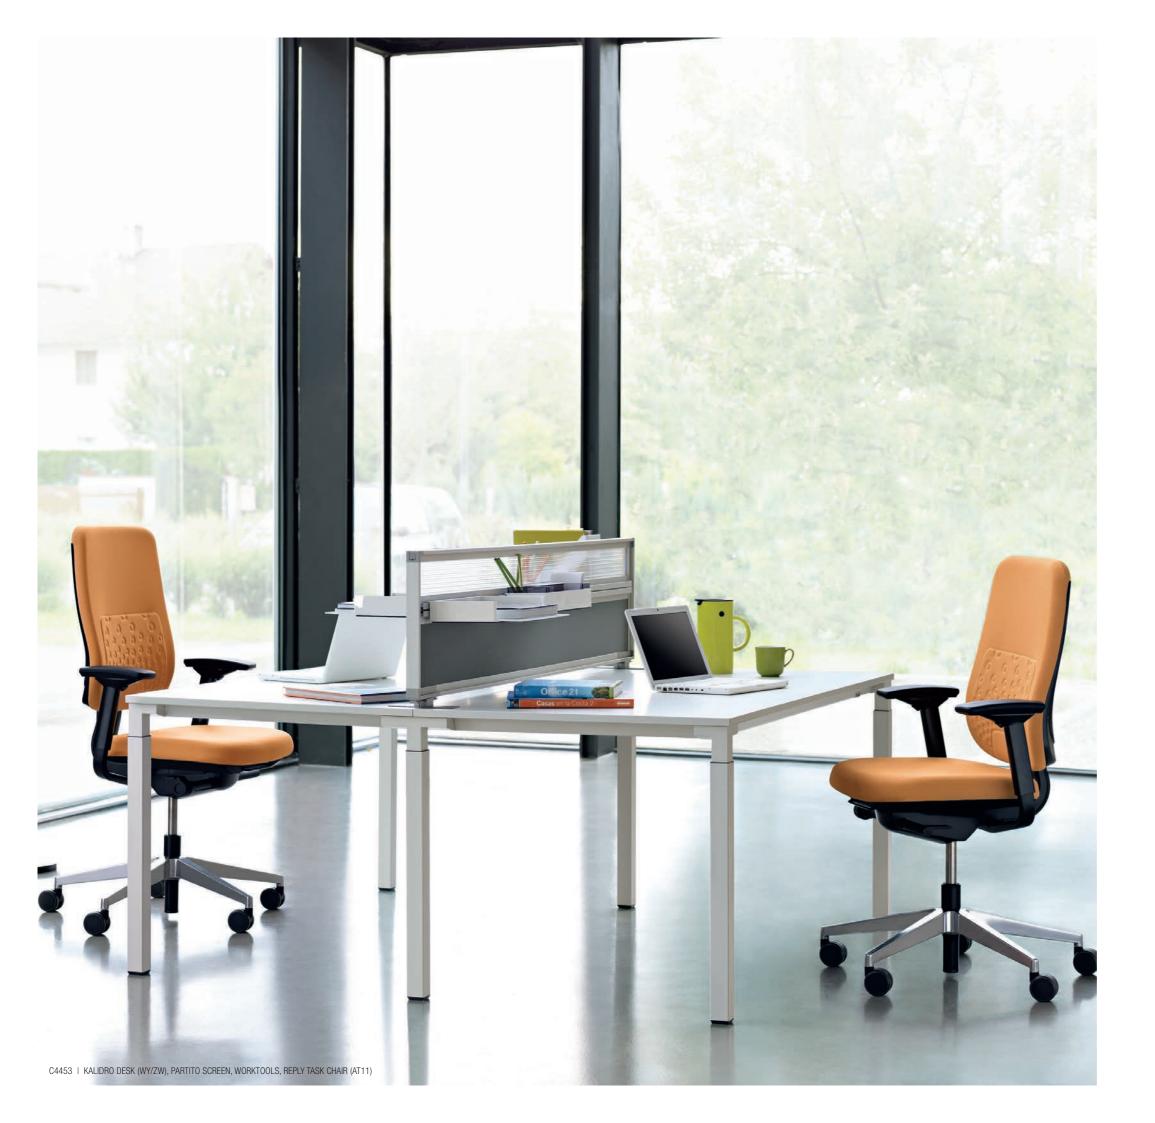

### **MEETING**

Put together two or more Kalidros to add a touch of freshness to your meeting room and a dash of inspiration to your meetings.