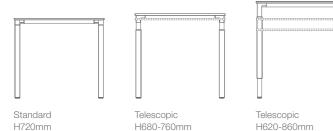

style and your sense of style.



6



## Cable management that works for you

Cable management is important. A wire-free workstation not only creates more space, it improves your productivity so nothing gets in the way of your workflow. That's why no matter what you ask of cable management, Kalidro has the answer.

Kalidro provides also convenient access to power at desk level, which means you don't have to search around or bend down to get connected.



Simple cable carriers under desktop for minimal cable needs.



Cable outlet large, only in conjunction with cable tray.



Cable tray for heavy cable needs.



Cable outlet small.



Cable clips, translucent plastic, attached to leg to run wires to the ground.



Integrated top access.

### **SUSTAINABILITY**

### **HEIGHT ADJUSTMENT**



### **DESKTOP OVERVIEW**















### JUNCTION ELEMENTS



### CONFERENCING



### **SURFACE MATERIALS**

Surface materials (shown in brochure):



Colours are representative and may vary slightly from actual material.

### DESIGNING FOR THE ENVIRONMENT REQUIRES INNOVATIVE THINKING AND SOLUTIONS.

### LIFE CYCLE ASSESSMENT

During our products development process we consider each stage of the life cycle: from materials extraction, production, transport, use and reuse, until the end of its life.

Thanks to the Life Cycle Assessment (LCA) method, Steelcase quantified Kalidro environmental impacts to set the stage for further improvements.

This method, based on ISO 14040 and 14044 and selected by The European Union for environmental evaluation, allows us to quantify the environmental