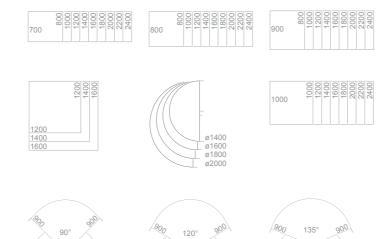

management is important. A wire-free workstation not only creates more space, it improves your productivity so nothing gets in the way of your workflow. That's why no matter what you ask of cable management, Kalidro has the answer.

Kalidro provides also convenient access to power at desk level, which means you don't have to search around or bend down to get connected.



Simple cable carriers under desktop for minimal cable needs.



Cable outlet large, only in conjunction with cable tray.



Cable tray for heavy cable needs.



Cable outlet small.



Cable clips, translucent plastic, attached to leg to run wires to the ground.



Integrated top access.

### **SUSTAINABILITY**

### **HEIGHT ADJUSTMENT**



### **DESKTOP OVERVIEW**















### JUNCTION ELEMENTS



### CONFERENCING



### **SURFACE MATERIALS**

Surface materials (shown in brochure):



Colours are representative and may vary slightly from actual material.

### DESIGNING FOR THE ENVIRONMENT REQUIRES INNOVATIVE THINKING AND SOLUTIONS.

### LIFE CYCLE ASSESSMENT

During our products development process we consider each stage of the life cycle: from materials extraction, production, transport, use and reuse, until the end of its life.

Thanks to the Life Cycle Assessment (LCA) method, Steelcase quantified Kalidro environmental impacts to set the stage for further improvements.

This method, based on ISO 14040 and 14044 and selected by The European Union for environmental evaluation, allows us to quantify the environmental impact of our products throughout their whole lifecycle.

### CERTIFICATIONS

To sho