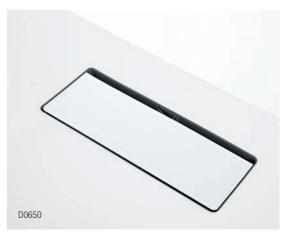

Kalidro provides also convenient access to power at desk level, which means you don't have to search around or bend down to get connected.

Simple cable carriers under desktop for minimal cable needs.

Cable outlet large, only in conjunction with cable tray.