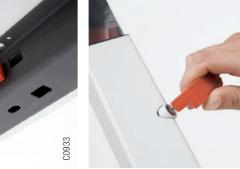

# B6027

Partito screen with Orga-Rail and 1+1 Organisation tools

CPU Holde

Pedestal bumper

Adjustment tool (in option)

Leg screw

Leg height markers

Easy to assemble