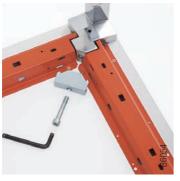

# B6027

Partito screen with Orga-Rail and 1+1 Organisation tools

CPU Holde

Pedestal bumper

Adjustment tool (in option)

Leg screw

Leg height markers

Easy to assemble