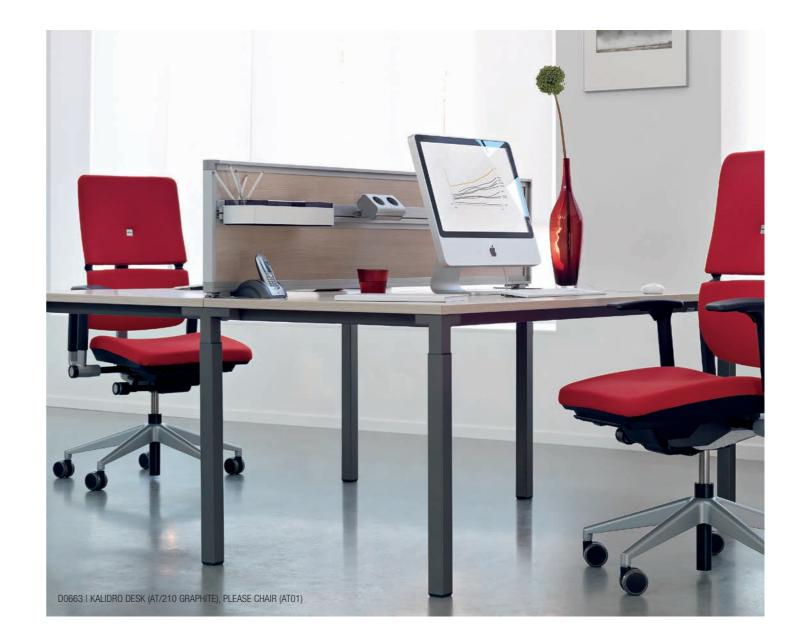

## The essentials for an inspirational workday

Kalidro is an all-in-one workstation for the essential demands of today's office. It has the features you need to manage your tasks. It keeps your workspace – and your mind – completely clear to concentrate on what you need to do.

### **Multiple applications**

Elegant and understated, Kalidro enables you to build a desk that works for your style as well as your activity, from individual to team work.