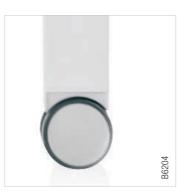

### WITH OTHERS

Kalidro's many shapes and configuration options allow you to organise your workspace according to the needs of your team.

Castors on the legs take away the hard work when you need to reshuffle for impromptu meetings throughout the day.

Castors (maximum 2 castors per desk)