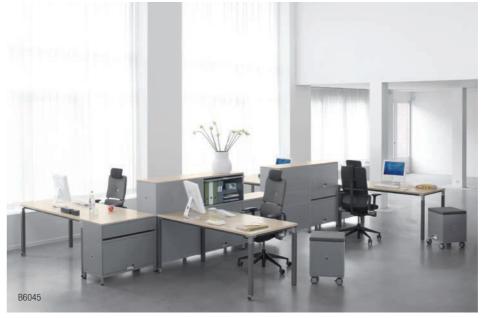

### WITH OTHERS

Kalidro's many shapes and configuration options allow you to organise your workspace according to the needs of your team.

Castors on the legs take away the hard work when you need to reshuffle for impromptu meetings throughout the day.