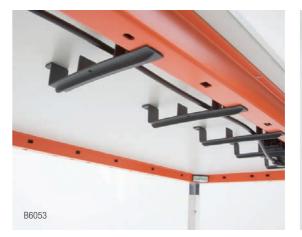

Cable tray for heavy cable needs.

Cable outlet small.

Cable clips, translucent plastic, attached to leg to run wires to the ground.

Integrated top access.