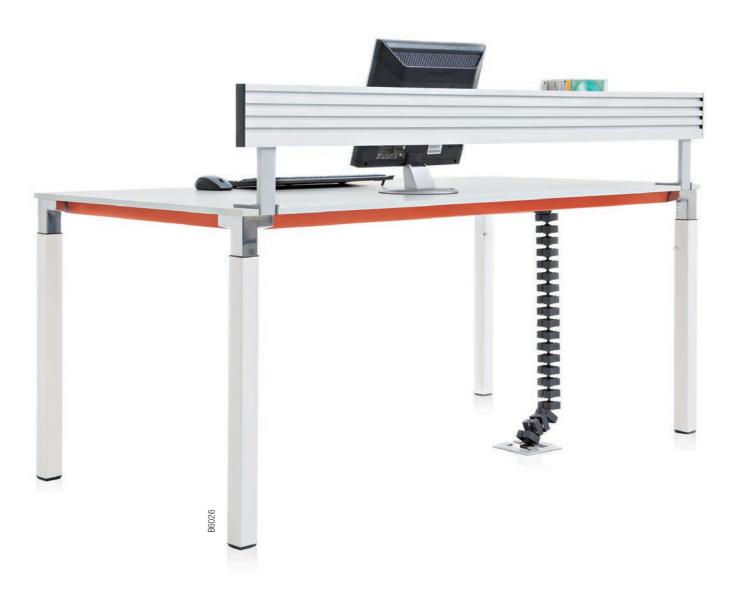

## Cable management that works for you

Cable management is important. A wire-free workstation not only creates more space, it improves your productivity so nothing gets in the way of your workflow. That's why no matter what you ask of cable management, Kalidro has the answer.

Kalidro provides also convenient access to power at desk level, which means you don't have to search around or bend down to get connected.

Simple cable carriers under desktop for minimal cable needs.

Cable outlet large, only in conjunction with cable tray.

Cable tray for heavy cable needs.

Cable outlet small.

Cable clips, translucent plastic, attached to leg to run wires to the ground.

Integrated top access.