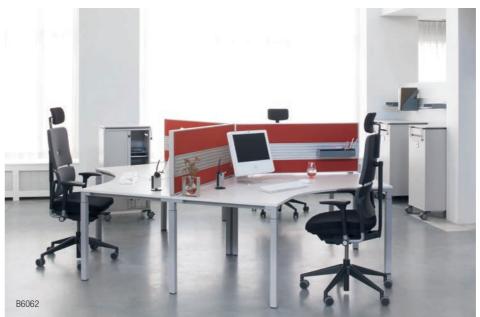

### WITH OTHERS

Kalidro's many shapes and configuration options allow you to organise your workspace according to the needs of your team.

Castors on the legs take away the hard work when you need to reshuffle for impromptu meetings throughout the day.

### CALL CENTRE

Kalidro's versatility also allows you to plan a private space using screens. It's an easy way to create a separate zone for individual acoustics such as manning a call centre.