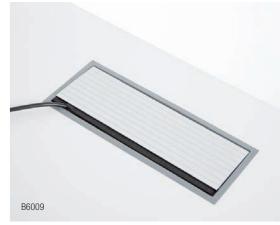

Kalidro provides also convenient access to power at desk level, which means you don't have to search around or bend down to get connected.

Simple cable carriers under desktop for minimal cable needs.

Cable outlet large, only in conjunction with cable tray.

Cable tray for heavy cable needs.

Cable outlet small.

Cable clips, translucent plastic, attached to leg to run wires to the ground.

Integrated top access.