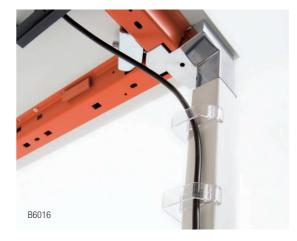

Cable tray for heavy cable needs.

Cable outlet small.

Cable clips, translucent plastic, attached to leg to run wires to the ground.

Integrated top access.